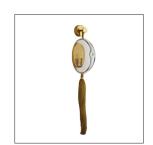

## ARAMIS SCONCE

BARRY DIXON

Barry's personal favorite from the new collection, the Aramis Sconce is avant garde, commanding and totally unique. Barry was inspired by McQueen's ponytailed models with face masks, and this evolving into the "couture for the home". Cast in brass with a convex glass shield and a brass wire "ponytail", this is fashion fused nature.