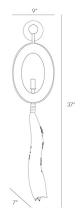

## <u>APPEARANCE</u>

Material Brass, Glass Material Type Convex

Finish Antique Brass, Plain

Top Coat/Sealant false

DIMENSIONS

25 IN

Backplate H: 8.5 IN, W: 5.5 IN, D: 1 IN
Mount H: 5.5 IN, W: 5.5 IN

WIRING

Rating Indoor Only
Cord 1 FT, Clear/Silver, SVT
Socket 1, Type B=-E12 Other
Photographed Bulb Small Clear Tubular Bulb

Maximum Watt 40 Voltage 110-120 V