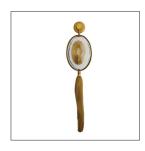

## ARAMIS SCONCE

BARRY DIXON

Barry's personal favorite from the new collection, the Aramis Sconce is avant garde, commanding and totally unique. Barry was inspired by McQueen's ponytailed models with face masks, and this evolving into the "couture for the home". Cast in brass with a convex glass shield and a brass wire "ponytail", this is fashion fused nature.